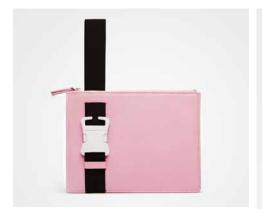

### **CLEAN UTILITY**

#### **COMPONENTS S/S 15**

Modern minimalist and utilitarian aesthetics merge for S/S 15 accessories, resulting in visually simple yet ultra functional designs, with active-inspired elements.

- » Palettes incorporate black, navy, bright white, teal and bleached pales
- » Simple components stand out in contrasting colors
- » Experimental new cargo pocket placements and shapes
- » Holders for every item that one may carry
- » Sporty side-release buckles