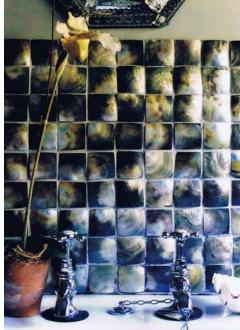

#### **TILES**

#### MATERIAL INSPIRATIONS

From wood and concrete to mosaic and ombre, floor and wall tiles are being reimagined and reinvented for interior spaces. Stylesight highlights the most interesting and innovative new materials and products that are emerging in the marketplace. READ MORE

- » Creates innovative new ways to apply pattern and surface texture to spaces
- » New surface materials emerge such as concrete, wood, textiles and recycled paper
- » Tile designs are offered as part of an overall patchwork pattern design
- » Tiles take on new sculptural low relief form, creating mesmerising graphic effects