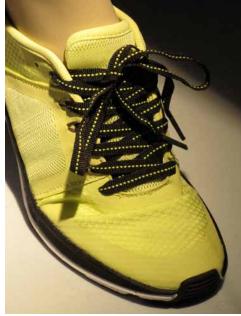

### LACE REVOLUTION

#### **SNEAKER MATERIALS AND COMPONENTS 2015**

In this report, Stylesight highlights the driving component trends for fashion-forward sneakers for youth, men's and women's markets. For 2015, shoe laces get fun and creative, elevating kicks to statement status.

- » Braided cord laces go mainstream
- » Degradé, multicolor, dyed laces
- » 24-carat gold or silver yarns lend premium sophistication to laces by Mr. Kennedy
- » Upswing for no-tie Lock Laces
- » Silicone, LED and reflective shoe laces