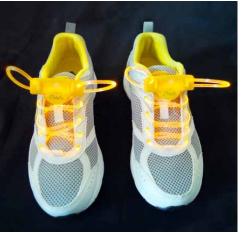

### LACE REVOLUTION

#### **SNEAKER MATERIALS AND COMPONENTS 2015**

In this report, Stylesight highlights the driving component trends for fashion-forward sneakers for youth, men's and women's markets. For 2015, shoe laces get fun and creative, elevating kicks to statement status.

- » Braided cord laces go mainstream
- » Degradé, multicolor, dyed laces
- » 24-carat gold or silver yarns lend premium sophistication to laces by Mr. Kennedy
- » Upswing for no-tie Lock Laces
- » Silicone, LED and reflective shoe laces