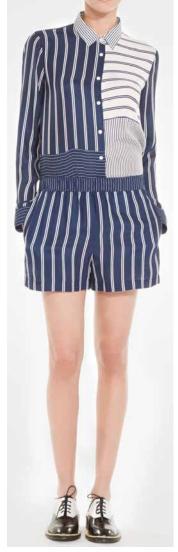

## SARTORIAL STRIPES

#### APPAREL MAY 14 WOMEN/JUNIORS

Sartorial stripes, typically reserved for men's shirting, make a major impact on women's and juniors' summer retail deliveries. READ MORE

- » Pinstripes, ticking stripes and variegated nautical iterations
- » Classic colorways of red, white and blue
- » Alternating stripe directions build momentum
- » Renews interest in the essential shirtdress