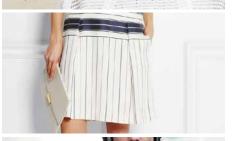

## SARTORIAL STRIPES

#### APPAREL MAY 14 WOMEN/JUNIORS

Sartorial stripes, typically reserved for men's shirting, make a major impact on women's and juniors' summer retail deliveries. READ MORE

- » Pinstripes, ticking stripes and variegated nautical iterations
- » Classic colorways of red, white and blue
- » Alternating stripe directions build momentum
- » Renews interest in the essential shirtdress