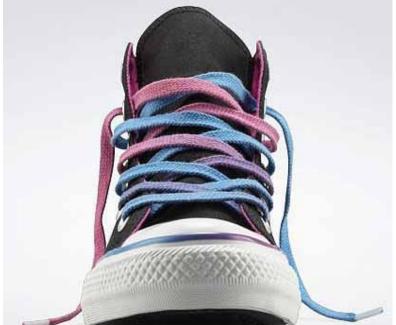

### LACE REVOLUTION

#### **SNEAKER MATERIALS AND COMPONENTS 2015**

In this report, Stylesight highlights the driving component trends for fashion-forward sneakers for youth, men's and women's markets. For 2015, shoe laces get fun and creative, elevating kicks to statement status.

- » Braided cord laces go mainstream
- » Degradé, multicolor, dyed laces
- » 24-carat gold or silver yarns lend premium sophistication to laces by Mr. Kennedy
- » Upswing for no-tie Lock Laces
- » Silicone, LED and reflective shoe laces