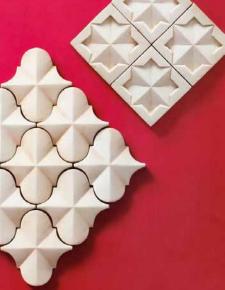

#### **TILES**

#### MATERIAL INSPIRATIONS

From wood and concrete to mosaic and ombre, floor and wall tiles are being reimagined and reinvented for interior spaces. Stylesight highlights the most interesting and innovative new materials and products that are emerging in the marketplace. READ MORE

- » Creates innovative new ways to apply pattern and surface texture to spaces
- » New surface materials emerge such as concrete, wood, textiles and recycled paper
- » Tile designs are offered as part of an overall patchwork pattern design
- » Tiles take on new sculptural low relief form, creating mesmerising graphic effects