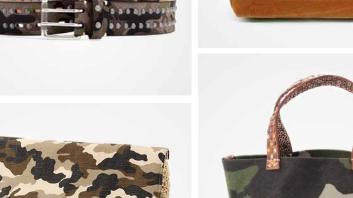

### **SUMMER CAMO**

#### **ACCESSORIES MAY 14 WOMEN/JUNIORS**

Nonseasonal natural camo prints are interpreted in summer motifs and materials for a range of accessories, from baseball caps to backpacks. READ MORE

- » Palm fronds lend a tropical touch to camouflage prints
- » Bags are updated with seasonal straw and crochet
- » Camo emerges for sunnies in matte or transparent printed plastic