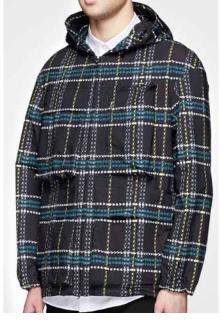

#### PRINTED PARKA

#### DESIGN DEVELOPMENT LOUNGEWEAR F/W 15 - CONFLUENCE

Based on the season's main theme, **Confluence**, Stylesight presents men's and young men's jackets for F/W 15 design development, calling out the printed parka as an essential outerwear option.

- » Panels of exploded tartan
- » Large utility pockets and flaps
- » Waterproof nylon