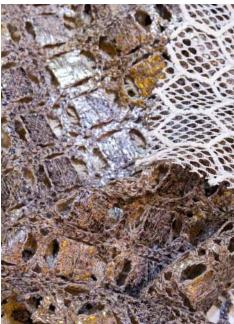

#### PATCHWORK PLEASURE

#### SURFACE DESIGN S/S 16 - SARTORIAL

Corresponding to Stylesight's seasonal Megatrend, **Sartorial**, this forecast explores the key surface trends for S/S 16, and calls out a mashup of bright and bold patchworks as a top theme.

- » Revived pattern mix
- » Unpredictable pairings
- » Full of expression
- » Fresh style of tapestry