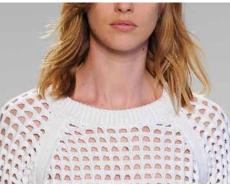

### CREWNECK YOKE

#### **SUMMER SWEATERS S/S 15**

Complete with victor-based flats, this summer capsule presents the leading sweater directions popping up for late S/S 15, noting the crewneck as a key neck shape as designers focus on inherently classic shapes.

- » Creating a transparent yoke is seamlessly achieved via transparent nylon yarns, open stitches or solid-color underpieces
- » Raglan sleeves offer interesting areas to highlight via sheer yarns and stitches