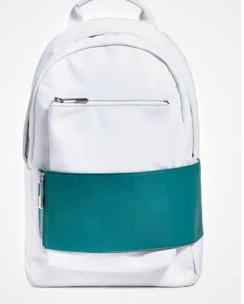

### **CLEAN UTILITY**

#### **COMPONENTS S/S 15**

Modern minimalist and utilitarian aesthetics merge for S/S 15 accessories, resulting in visually simple yet ultra functional designs, with active-inspired elements.

- » Palettes incorporate black, navy, bright white, teal and bleached pales
- » Simple components stand out in contrasting colors
- » Experimental new cargo pocket placements and shapes
- » Holders for every item that one may carry
- » Sporty side-release buckles