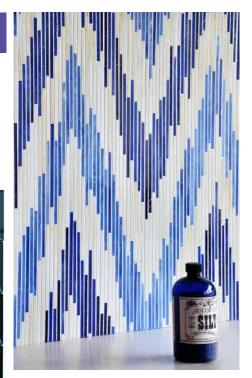

#### **TILES**

#### MATERIAL INSPIRATIONS

From wood and concrete to mosaic and ombre, floor and wall tiles are being reimagined and reinvented for interior spaces. Stylesight highlights the most interesting and innovative new materials and products that are emerging in the marketplace. READ MORE

- » Creates innovative new ways to apply pattern and surface texture to spaces
- » New surface materials emerge such as concrete, wood, textiles and recycled paper
- » Tile designs are offered as part of an overall patchwork pattern design
- » Tiles take on new sculptural low relief form, creating mesmerising graphic effects