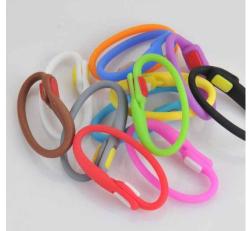

### LACE REVOLUTION

#### **SNEAKER MATERIALS AND COMPONENTS 2015**

In this report, Stylesight highlights the driving component trends for fashion-forward sneakers for youth, men's and women's markets. For 2015, shoe laces get fun and creative, elevating kicks to statement status.

- » Braided cord laces go mainstream
- » Degradé, multicolor, dyed laces
- » 24-carat gold or silver yarns lend premium sophistication to laces by Mr. Kennedy
- » Upswing for no-tie Lock Laces
- » Silicone, LED and reflective shoe laces