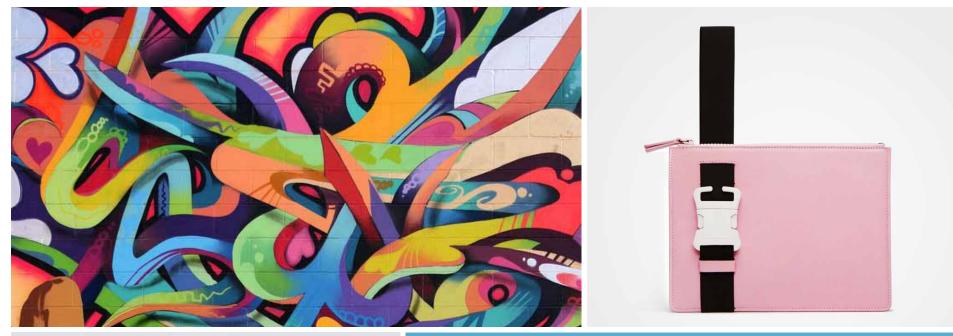

#### PATCHWORK PLEASURE

#### SURFACE DESIGN S/S 16 - SARTORIAL

Corresponding to Stylesight's seasonal Megatrend, **Sartorial**, this forecast explores the key surface trends for S/S 16, and calls out a mashup of bright and bold patchworks as a top theme.

- » Revived pattern mix
- » Unpredictable pairings
- » Full of expression
- » Fresh style of tapestry