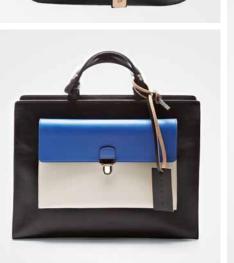

### **CLEAN UTILITY**

#### **COMPONENTS S/S 15**

Modern minimalist and utilitarian aesthetics merge for S/S 15 accessories, resulting in visually simple yet ultra functional designs, with active-inspired elements.

- » Palettes incorporate black, navy, bright white, teal and bleached pales
- » Simple components stand out in contrasting colors
- » Experimental new cargo pocket placements and shapes
- » Holders for every item that one may carry
- » Sporty side-release buckles