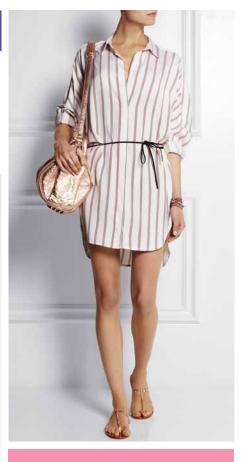

## SARTORIAL STRIPES

#### APPAREL MAY 14 WOMEN/JUNIORS

Sartorial stripes, typically reserved for men's shirting, make a major impact on women's and juniors' summer retail deliveries. READ MORE

- » Pinstripes, ticking stripes and variegated nautical iterations
- » Classic colorways of red, white and blue
- » Alternating stripe directions build momentum
- » Renews interest in the essential shirtdress