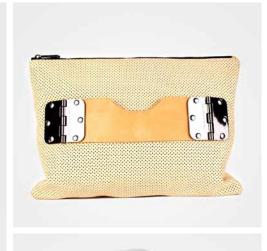

### **CLEAN UTILITY**

#### **COMPONENTS S/S 15**

Modern minimalist and utilitarian aesthetics merge for S/S 15 accessories, resulting in visually simple yet ultra functional designs, with active-inspired elements.

- » Palettes incorporate black, navy, bright white, teal and bleached pales
- » Simple components stand out in contrasting colors
- » Experimental new cargo pocket placements and shapes
- » Holders for every item that one may carry
- » Sporty side-release buckles