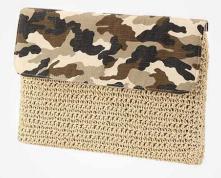

SUMMER CAMO ACCESSORIES MAY 14 WOMEN/JUNIORS

### **SUMMER CAMO**

#### **ACCESSORIES MAY 14 WOMEN/JUNIORS**

Nonseasonal natural camo prints are interpreted in summer motifs and materials for a range of accessories, from baseball caps to backpacks. READ MORE

- » Palm fronds lend a tropical touch to camouflage prints
- » Bags are updated with seasonal straw and crochet
- » Camo emerges for sunnies in matte or transparent printed plastic