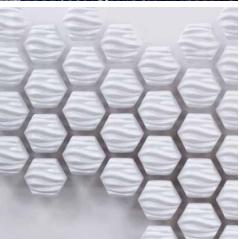

#### **TILES**

#### MATERIAL INSPIRATIONS

From wood and concrete to mosaic and ombre, floor and wall tiles are being reimagined and reinvented for interior spaces. Stylesight highlights the most interesting and innovative new materials and products that are emerging in the marketplace. READ MORE

- » Creates innovative new ways to apply pattern and surface texture to spaces
- » New surface materials emerge such as concrete, wood, textiles and recycled paper
- » Tile designs are offered as part of an overall patchwork pattern design
- » Tiles take on new sculptural low relief form, creating mesmerising graphic effects