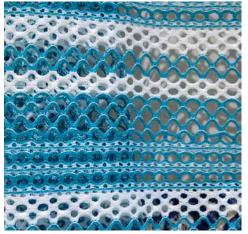

### LACE REVOLUTION

#### **SNEAKER MATERIALS AND COMPONENTS 2015**

In this report, Stylesight highlights the driving component trends for fashion-forward sneakers for youth, men's and women's markets. For 2015, shoe laces get fun and creative, elevating kicks to statement status.

- » Braided cord laces go mainstream
- » Degradé, multicolor, dyed laces
- » 24-carat gold or silver yarns lend premium sophistication to laces by Mr. Kennedy
- » Upswing for no-tie Lock Laces
- » Silicone, LED and reflective shoe laces