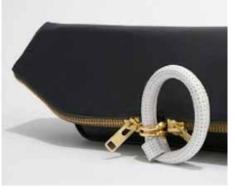

### **CLEAN UTILITY**

#### **COMPONENTS S/S 15**

Modern minimalist and utilitarian aesthetics merge for S/S 15 accessories, resulting in visually simple yet ultra functional designs, with active-inspired elements.

- » Palettes incorporate black, navy, bright white, teal and bleached pales
- » Simple components stand out in contrasting colors
- » Experimental new cargo pocket placements and shapes
- » Holders for every item that one may carry
- » Sporty side-release buckles