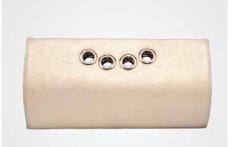

### **CLEAN UTILITY**

#### **COMPONENTS S/S 15**

Modern minimalist and utilitarian aesthetics merge for S/S 15 accessories, resulting in visually simple yet ultra functional designs, with active-inspired elements.

- » Palettes incorporate black, navy, bright white, teal and bleached pales
- » Simple components stand out in contrasting colors
- » Experimental new cargo pocket placements and shapes
- » Holders for every item that one may carry
- » Sporty side-release buckles