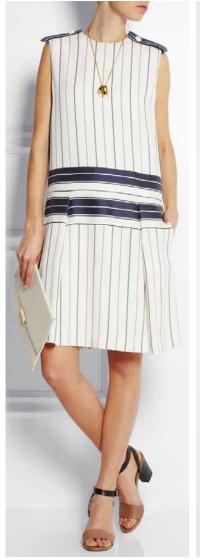

## SARTORIAL STRIPES

#### APPAREL MAY 14 WOMEN/JUNIORS

Sartorial stripes, typically reserved for men's shirting, make a major impact on women's and juniors' summer retail deliveries. READ MORE

- » Pinstripes, ticking stripes and variegated nautical iterations
- » Classic colorways of red, white and blue
- » Alternating stripe directions build momentum
- » Renews interest in the essential shirtdress