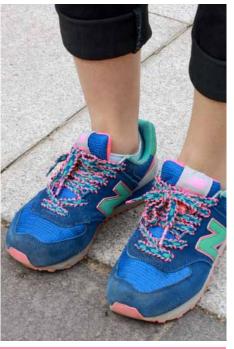

### LACE REVOLUTION

#### **SNEAKER MATERIALS AND COMPONENTS 2015**

In this report, Stylesight highlights the driving component trends for fashion-forward sneakers for youth, men's and women's markets. For 2015, shoe laces get fun and creative, elevating kicks to statement status.

- » Braided cord laces go mainstream
- » Degradé, multicolor, dyed laces
- » 24-carat gold or silver yarns lend premium sophistication to laces by Mr. Kennedy
- » Upswing for no-tie Lock Laces
- » Silicone, LED and reflective shoe laces