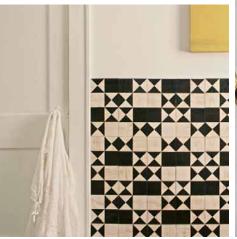

#### **TILES**

#### MATERIAL INSPIRATIONS

From wood and concrete to mosaic and ombre, floor and wall tiles are being reimagined and reinvented for interior spaces. Stylesight highlights the most interesting and innovative new materials and products that are emerging in the marketplace. READ MORE

- » Creates innovative new ways to apply pattern and surface texture to spaces
- » New surface materials emerge such as concrete, wood, textiles and recycled paper
- » Tile designs are offered as part of an overall patchwork pattern design
- » Tiles take on new sculptural low relief form, creating mesmerising graphic effects