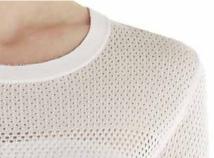

### CREWNECK YOKE

#### **SUMMER SWEATERS S/S 15**

Complete with victor-based flats, this summer capsule presents the leading sweater directions popping up for late S/S 15, noting the crewneck as a key neck shape as designers focus on inherently classic shapes.

- » Creating a transparent yoke is seamlessly achieved via transparent nylon yarns, open stitches or solid-color underpieces
- » Raglan sleeves offer interesting areas to highlight via sheer yarns and stitches