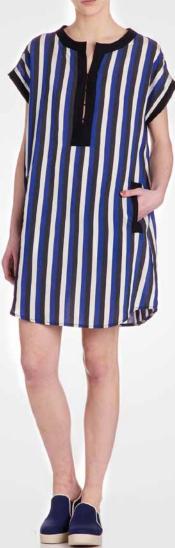

## SARTORIAL STRIPES

#### APPAREL MAY 14 WOMEN/JUNIORS

Sartorial stripes, typically reserved for men's shirting, make a major impact on women's and juniors' summer retail deliveries. READ MORE

- » Pinstripes, ticking stripes and variegated nautical iterations
- » Classic colorways of red, white and blue
- » Alternating stripe directions build momentum
- » Renews interest in the essential shirtdress