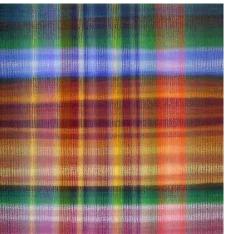

#### PATCHWORK PLEASURE

#### SURFACE DESIGN S/S 16 - SARTORIAL

Corresponding to Stylesight's seasonal Megatrend, **Sartorial**, this forecast explores the key surface trends for S/S 16, and calls out a mashup of bright and bold patchworks as a top theme.

- » Revived pattern mix
- » Unpredictable pairings
- » Full of expression
- » Fresh style of tapestry