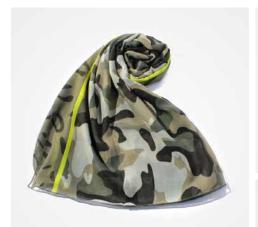

### **SUMMER CAMO**

#### **ACCESSORIES MAY 14 WOMEN/JUNIORS**

Nonseasonal natural camo prints are interpreted in summer motifs and materials for a range of accessories, from baseball caps to backpacks. READ MORE

- » Palm fronds lend a tropical touch to camouflage prints
- » Bags are updated with seasonal straw and crochet
- » Camo emerges for sunnies in matte or transparent printed plastic