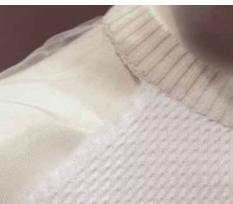

### CREWNECK YOKE

#### **SUMMER SWEATERS S/S 15**

Complete with victor-based flats, this summer capsule presents the leading sweater directions popping up for late S/S 15, noting the crewneck as a key neck shape as designers focus on inherently classic shapes.

- » Creating a transparent yoke is seamlessly achieved via transparent nylon yarns, open stitches or solid-color underpieces
- » Raglan sleeves offer interesting areas to highlight via sheer yarns and stitches