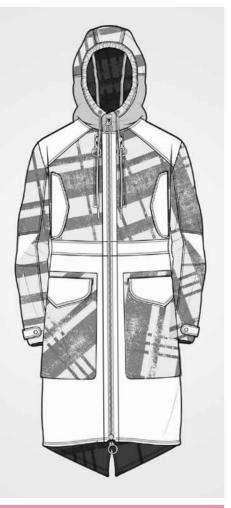

#### PRINTED PARKA

#### DESIGN DEVELOPMENT LOUNGEWEAR F/W 15 - CONFLUENCE

Based on the season's main theme, **Confluence**, Stylesight presents men's and young men's jackets for F/W 15 design development, calling out the printed parka as an essential outerwear option.

- » Panels of exploded tartan
- » Large utility pockets and flaps
- » Waterproof nylon