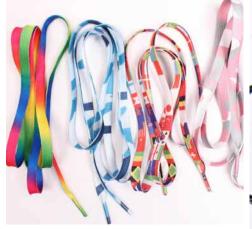

### LACE REVOLUTION

#### **SNEAKER MATERIALS AND COMPONENTS 2015**

In this report, Stylesight highlights the driving component trends for fashion-forward sneakers for youth, men's and women's markets. For 2015, shoe laces get fun and creative, elevating kicks to statement status.

- » Braided cord laces go mainstream
- » Degradé, multicolor, dyed laces
- » 24-carat gold or silver yarns lend premium sophistication to laces by Mr. Kennedy
- » Upswing for no-tie Lock Laces
- » Silicone, LED and reflective shoe laces