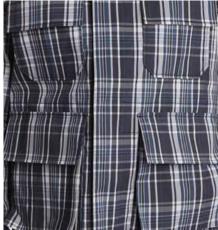

#### PATCHWORK PLEASURE

#### SURFACE DESIGN S/S 16 - SARTORIAL

Corresponding to Stylesight's seasonal Megatrend, **Sartorial**, this forecast explores the key surface trends for S/S 16, and calls out a mashup of bright and bold patchworks as a top theme.

- » Revived pattern mix
- » Unpredictable pairings
- » Full of expression
- » Fresh style of tapestry