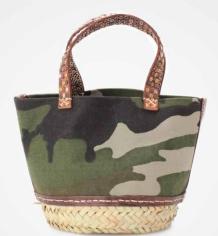

### **SUMMER CAMO**

#### **ACCESSORIES MAY 14 WOMEN/JUNIORS**

Nonseasonal natural camo prints are interpreted in summer motifs and materials for a range of accessories, from baseball caps to backpacks. READ MORE

- » Palm fronds lend a tropical touch to camouflage prints
- » Bags are updated with seasonal straw and crochet
- » Camo emerges for sunnies in matte or transparent printed plastic