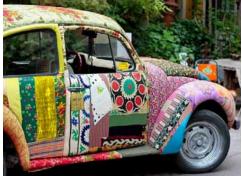

#### PATCHWORK PLEASURE

#### SURFACE DESIGN S/S 16 - SARTORIAL

Corresponding to Stylesight's seasonal Megatrend, **Sartorial**, this forecast explores the key surface trends for S/S 16, and calls out a mashup of bright and bold patchworks as a top theme.

- » Revived pattern mix
- » Unpredictable pairings
- » Full of expression
- » Fresh style of tapestry