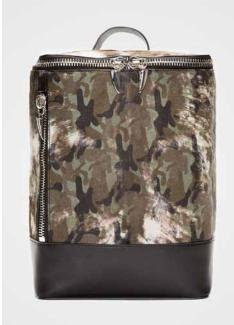

### **SUMMER CAMO**

#### **ACCESSORIES MAY 14 WOMEN/JUNIORS**

Nonseasonal natural camo prints are interpreted in summer motifs and materials for a range of accessories, from baseball caps to backpacks. READ MORE

- » Palm fronds lend a tropical touch to camouflage prints
- » Bags are updated with seasonal straw and crochet
- » Camo emerges for sunnies in matte or transparent printed plastic