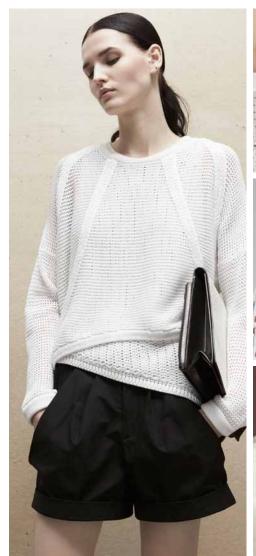

### CREWNECK YOKE

#### **SUMMER SWEATERS S/S 15**

Complete with victor-based flats, this summer capsule presents the leading sweater directions popping up for late S/S 15, noting the crewneck as a key neck shape as designers focus on inherently classic shapes.

- » Creating a transparent yoke is seamlessly achieved via transparent nylon yarns, open stitches or solid-color underpieces
- » Raglan sleeves offer interesting areas to highlight via sheer yarns and stitches