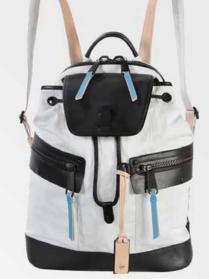

### **CLEAN UTILITY**

#### **COMPONENTS S/S 15**

Modern minimalist and utilitarian aesthetics merge for S/S 15 accessories, resulting in visually simple yet ultra functional designs, with active-inspired elements.

- » Palettes incorporate black, navy, bright white, teal and bleached pales
- » Simple components stand out in contrasting colors
- » Experimental new cargo pocket placements and shapes
- » Holders for every item that one may carry
- » Sporty side-release buckles