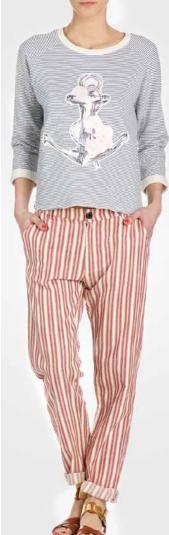

## SARTORIAL STRIPES

#### APPAREL MAY 14 WOMEN/JUNIORS

Sartorial stripes, typically reserved for men's shirting, make a major impact on women's and juniors' summer retail deliveries. READ MORE

- » Pinstripes, ticking stripes and variegated nautical iterations
- » Classic colorways of red, white and blue
- » Alternating stripe directions build momentum
- » Renews interest in the essential shirtdress