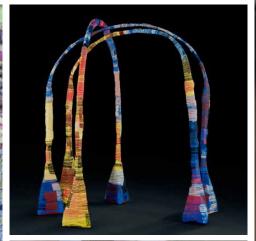

#### PATCHWORK PLEASURE

#### SURFACE DESIGN S/S 16 - SARTORIAL

Corresponding to Stylesight's seasonal Megatrend, **Sartorial**, this forecast explores the key surface trends for S/S 16, and calls out a mashup of bright and bold patchworks as a top theme.

- » Revived pattern mix
- » Unpredictable pairings
- » Full of expression
- » Fresh style of tapestry