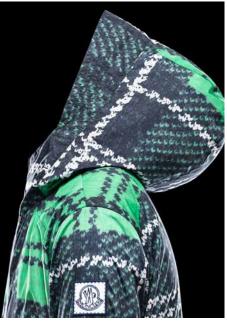

#### PRINTED PARKA

#### DESIGN DEVELOPMENT LOUNGEWEAR F/W 15 - CONFLUENCE

Based on the season's main theme, **Confluence**, Stylesight presents men's and young men's jackets for F/W 15 design development, calling out the printed parka as an essential outerwear option.

- » Panels of exploded tartan
- » Large utility pockets and flaps
- » Waterproof nylon